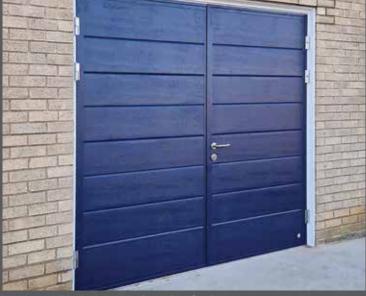

# MODERN DESIGN

Modest luxury combined with functionality. Vertical layout along with glazed panels and pull handles to create an elegant appearance. 'Modern' is one of our main designs.

'Modern' design with stainless steel lever handle and decorative decals to match entrance door design.