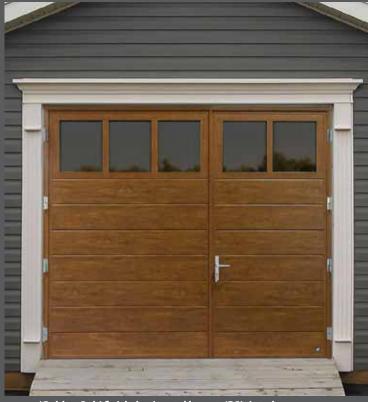

## TRADITIONAL DESIGN

A classic design door. Replace the door but not the style! Double glazed panel with clear, matt, obscure or tinted glass. An internal cross décor can be added. Any RAL or BS colour including wood image colours.