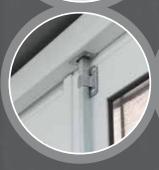

Adjustable leaf opening angle 90 - 140 degrees.

Optional espagnolette lock to keep second leaf in a closed position. Designed to make opening the second door leaf effortless. Standard option - integrated two shut-bolts on second leaf.