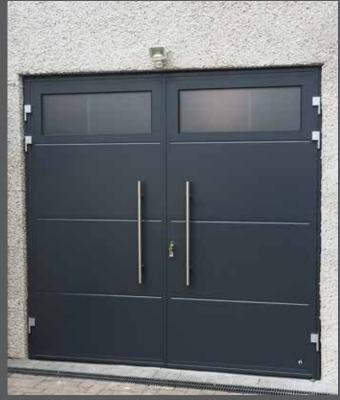

# MODERN DESIGN

Modest luxury combined with functionality. Vertical layout along with glazed panels and pull handles to create an elegant appearance. 'Modern' is one of our main designs.

'Modern' design with stainless steel lever handle and decorative decals to match entrance door design.