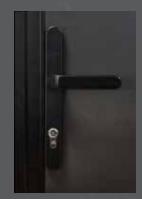

#### STANDARD HANDLES

## STAINLESS STEEL PULL HANDLES

**LEVER HANDLES** 

shape

Rectangular shape

**HLS 02** 

**HLS 06** 

### Available lengths:

• 500 mm

Round

- 800 mm
- 1000 mm
- 1200 mm
- 1800 mm

**HLS 05** 

Inside

**STAINLESS STEEL** Knob - outside Lever handle - inside Not compatible with 3 point lock.

**LOCK ASSA MODULAR 565** 