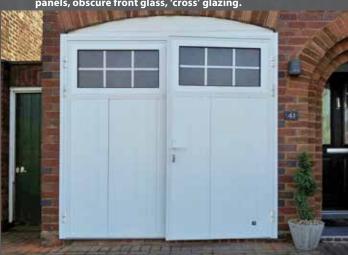

'Pebble Grey' colour, vertical layout, rib woodgrain panels, obscure front glass, 'cross' glazing.

Vertical layout, rib woodgrain panels, obscure front glass, 'cross' glazing.

Vertical layout, mid-rib woodgrain panels, obscure front glass, 'BS' glazing.