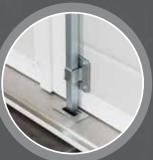

Standard S5 sloping threshold made of zinc coated steel profile. Optional - stainless steel plated. S1 & S4 thresholds available as well. 30 mm raised threshold available.

Heavy duty doors stays. Door stays keep door leaf in open position. Easy to lock and release. Safe to use even on a windy days.