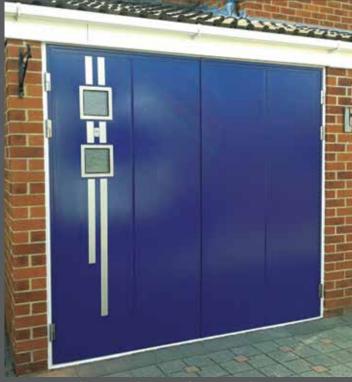

# STAINLESS STEEL WINDOWS, PULL-HANDLES & DECALS

Stainless steel decals, handles and windows can create vibrant look of your door. Using one or a combination of elements you can create elegant kerb appeal. All elements can be powder coated to a colour of your choice to create subtle or dramatic design contrasts.