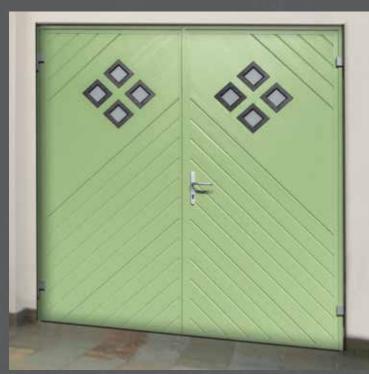

# **DIAMOND DESIGN**

Diamond design door will make your home 'sweet home'. Two design panels combined in chevron layout along with 8 square 15x15 cm stainless steel windows create a cosy and welcoming appearance.

'Diamond' design door in asymmetric split.

Door leafs in 'Chartwell Green' and windows in black finish.