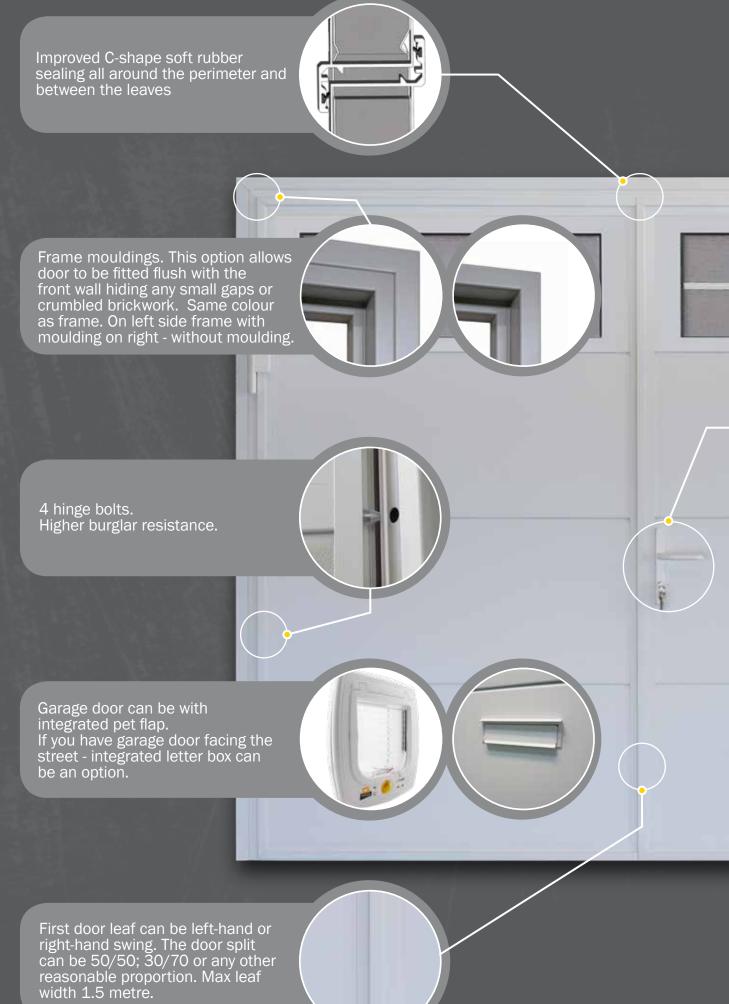

Standard S5 sloping threshold made of zinc coated steel profile. Optional - stainless steel plated. S1 & S4 thresholds available as well. 30 mm raised threshold available.

Heavy duty doors stays. Door stays keep door leaf in open position. Easy to lock and release. Safe to use even on a windy days.

Adjustable leaf opening angle 90 - 140 degrees.

Optional espagnolette lock to keep second leaf in a closed position. Designed to make opening the second door leaf effortless. Standard option - integrated two shut-bolts on second leaf.