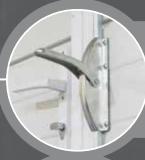

Standard S5 sloping threshold made of zinc coated steel profile. Optional - stainless steel plated. S1 & S4 thresholds available as well. 30 mm raised threshold available.

Heavy duty doors stays. Door stays keep door leaf in open position. Easy to lock and release. Safe to use even on a windy days.

Adjustable leaf opening angle 90 - 140 degrees.

Optional espagnolette lock to keep second leaf in a closed position. Designed to make opening the second door leaf effortless. Standard option - integrated two shut-bolts on second leaf.