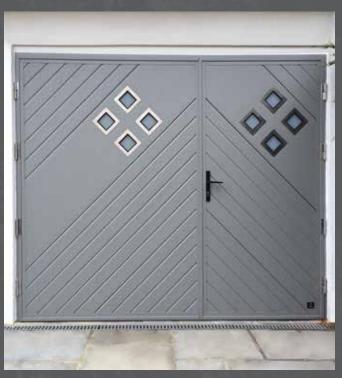

# **DIAMOND DESIGN**

Diamond design door will make your home 'sweet home'. Two design panels combined in chevron layout along with 8 square 15x15 cm stainless steel windows create a cosy and welcoming appearance.

'Diamond' design door in asymmetric split.

Door leafs in 'Chartwell Green' and windows in black finish.