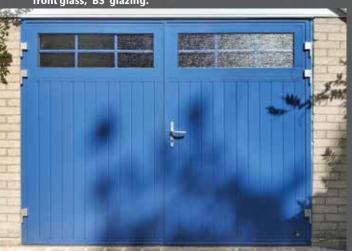

'Pebble Grey' colour, vertical layout, rib woodgrain panels, obscure front glass, 'cross' glazing.

Vertical layout, rib woodgrain panels, obscure front glass, 'cross' glazing.

Vertical layout, mid-rib woodgrain panels, obscure front glass, 'BS' glazing.