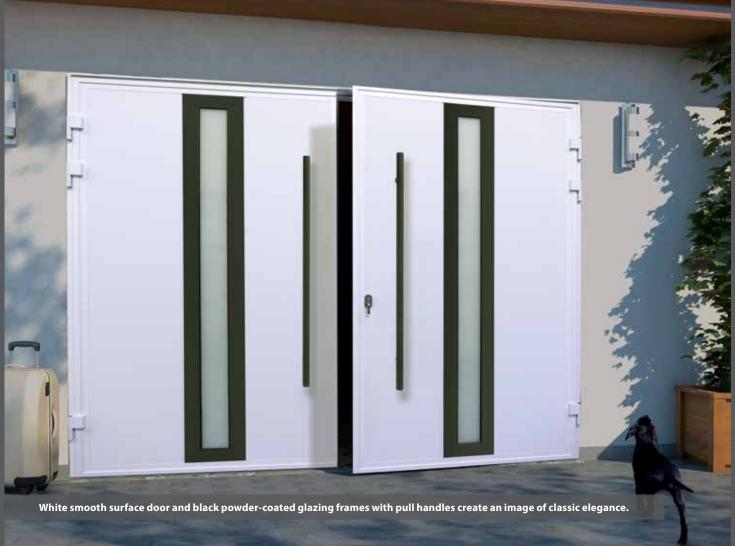

# MODERN DESIGN

Modest luxury combined with functionality. Vertical layout along with glazed panels and pull handles to create an elegant appearance. 'Modern' is one of our main designs.

'Modern' design with stainless steel lever handle and decorative decals to match entrance door design.