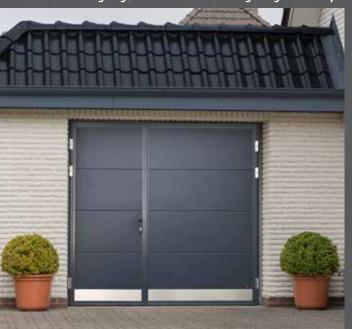

SIDE HINGED GARAGE DOORS

Traditional design doors are a very popular option when refurbishing a garage. Many garages are now under conversion to be used as utility rooms, extra storage, gyms, or hobby spaces.

## TRADITIONAL DESIGN

A classic design door. Replace the door but not the style! Double glazed panel with clear, matt, obscure or tinted glass. An internal cross décor can be added. Any RAL or BS colour including wood image colours.