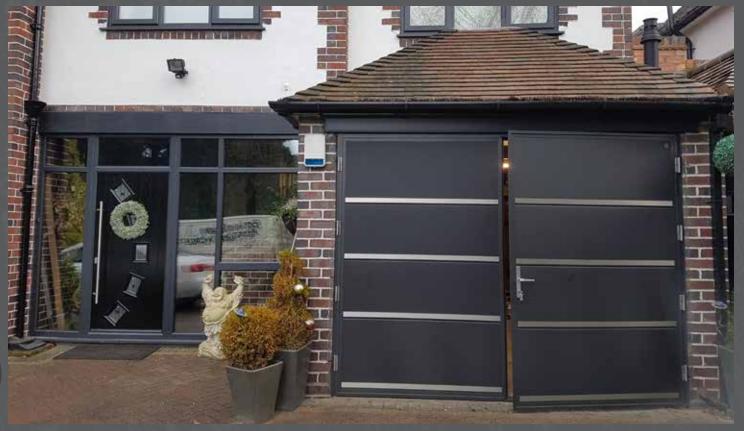

Horizontal narrow stainless metal decals highlights the elegance of the door design.

Custom designed stainless metal motif.

'Byron' design - combination of square windows and metal decals.

Entrance and garage doors made in matching design. 500mm pull-handle, 'Mid-rib' design.