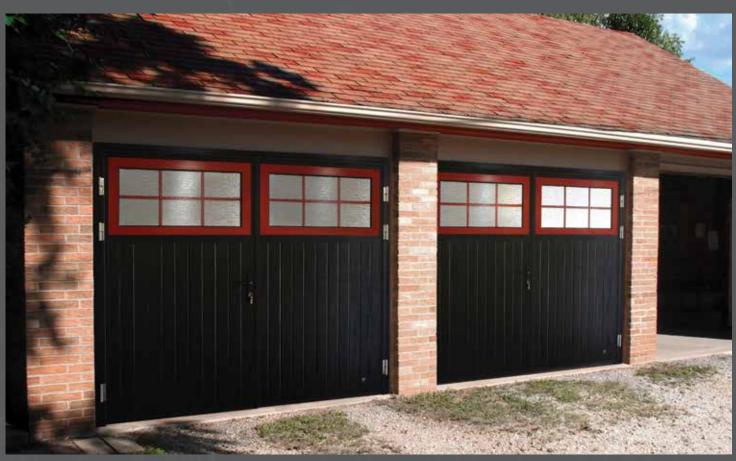

## TRADITIONAL DESIGN

A classic design door. Replace the door but not the style! Double glazed panel with clear, matt, obscure or tinted glass. An internal cross décor can be added. Any RAL or BS colour including wood image colours.