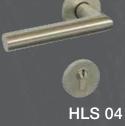

## STAINLESS STEEL PULL HANDLES

**LEVER HANDLES** 

shape

Rectangular shape

**HLS 02** 

**HLS 06** 