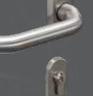

### Available lengths:

• 500 mm

Round

- 800 mm
- 1000 mm
- 1200 mm
- 1800 mm

**HLS 05** 

Inside

**STAINLESS STEEL** Knob - outside Lever handle - inside Not compatible with 3 point lock.

**LOCK ASSA MODULAR 565** 

Security option - high security lock. Chrome plated handle and lock plate cover.

Not compatible with 3 point lock.