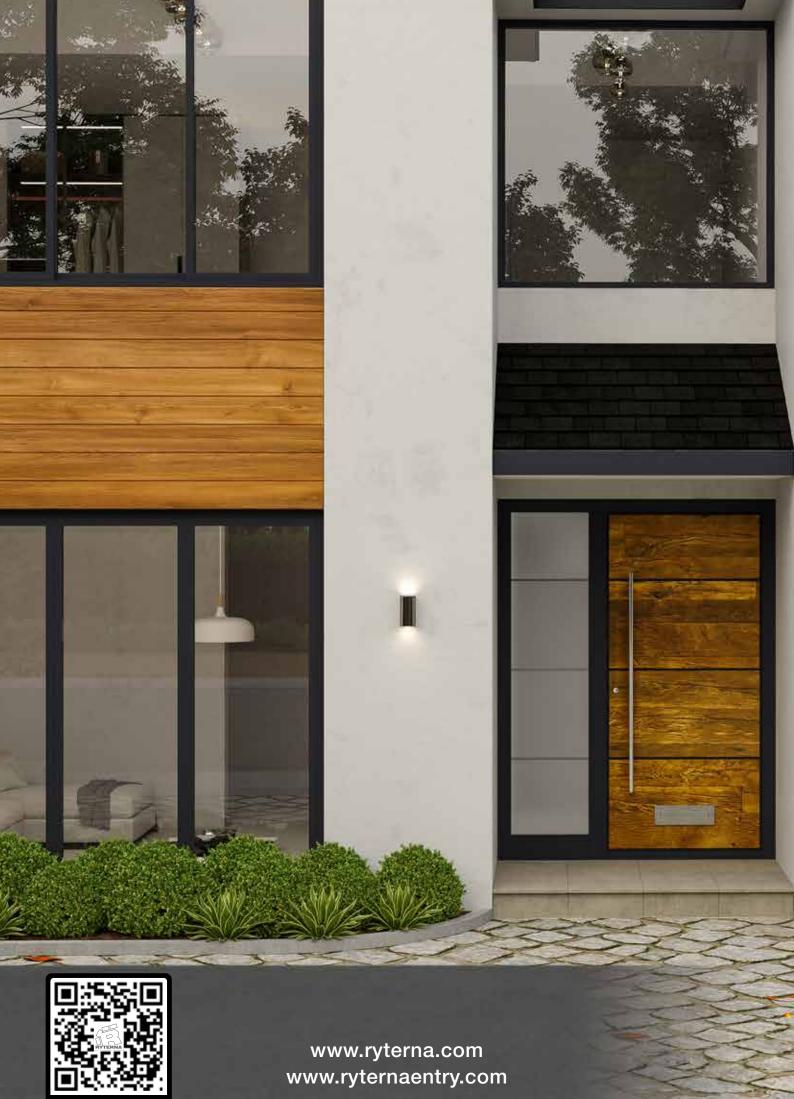

# MODERN DESIGN

Modest luxury combined with functionality. Vertical layout along with glazed panels and pull handles to create an elegant appearance. 'Modern' is one of our main designs.

'Modern' design with stainless steel lever handle and decorative decals to match entrance door design.