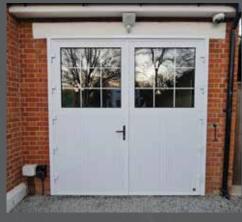

SIDE HINGED GARAGE DOORS

Traditional design doors are a very popular option when refurbishing a garage. Many garages are now under conversion to be used as utility rooms, extra storage, gyms, or hobby spaces.