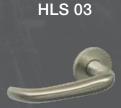

## STAINLESS STEEL PULL HANDLES

**LEVER HANDLES** 

shape

Rectangular shape

**HLS 02** 

**HLS 06** 