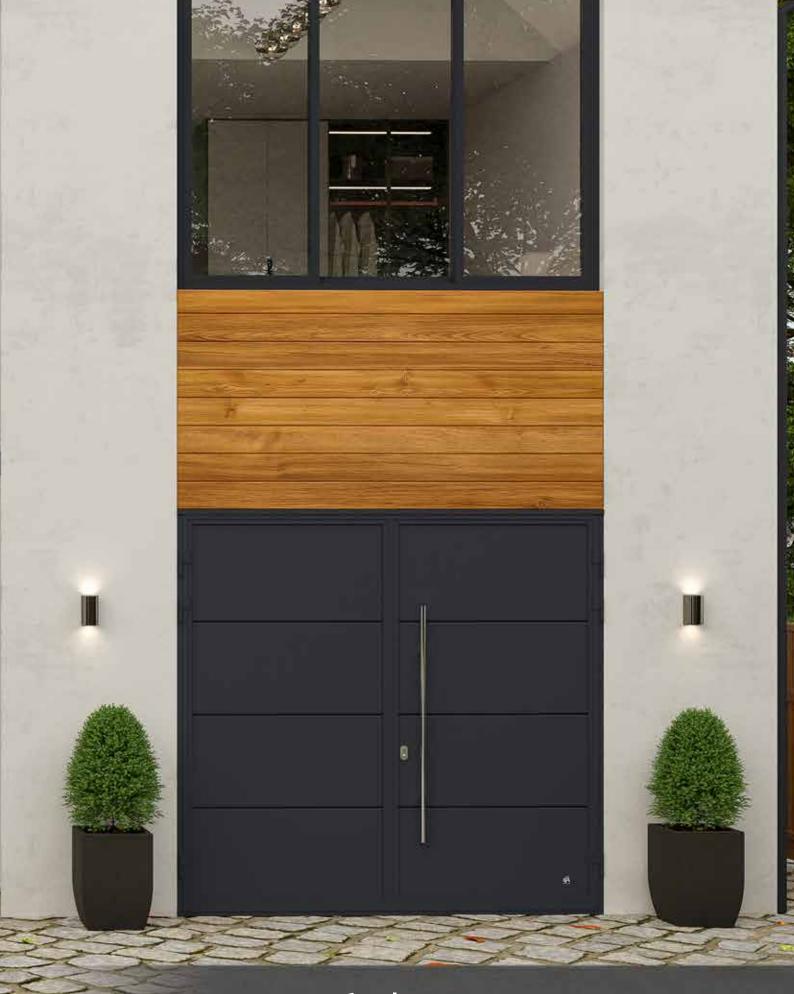

# MODERN DESIGN

Modest luxury combined with functionality. Vertical layout along with glazed panels and pull handles to create an elegant appearance. 'Modern' is one of our main designs.

'Modern' design with stainless steel lever handle and decorative decals to match entrance door design.