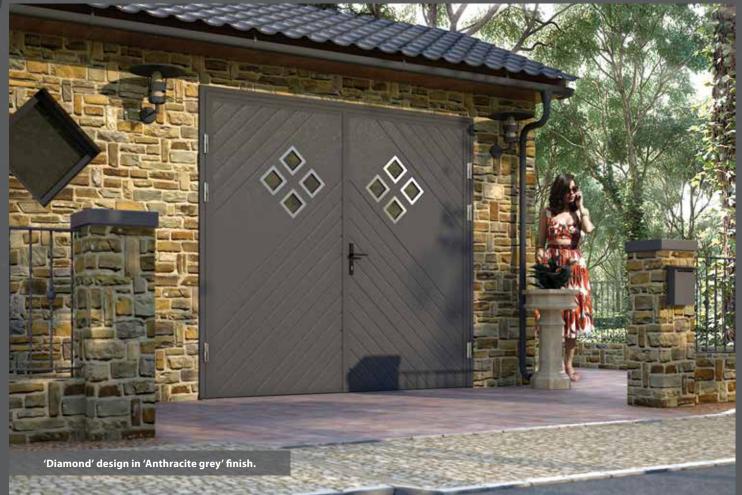

# **DIAMOND DESIGN**

Diamond design door will make your home 'sweet home'. Two design panels combined in chevron layout along with 8 square 15x15 cm stainless steel windows create a cosy and welcoming appearance.

'Diamond' design door in asymmetric split.

Door leafs in 'Chartwell Green' and windows in black finish.