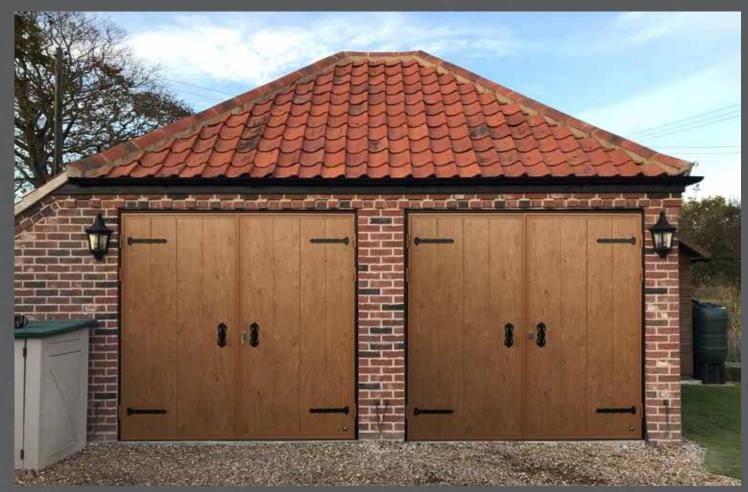

# **RETRO DESIGN**

Retro design doors if you want to comply with conservation area regulations or just resemble the 'good old' door. With the help of different design elements, we can get the desired look.

Hinges and pull-handles made to look as wrought iron create a hand-made old fashion barn door.

'Castle' design. Wrought iron accessories turns modern door into armoured caste door.

Composite fiber-cement planks allow to create image resembling carriage-house or stables door image.