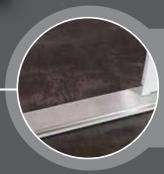

Stainless steel cover for S5 thresold. Gives more beauty to side hinged door and protects thresold paint from wearing off.