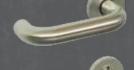

### Available lengths:

• 500 mm

Round

- 800 mm
- 1000 mm
- 1200 mm
- 1800 mm

**HLS 05** 

Inside

**STAINLESS STEEL** Knob - outside Lever handle - inside Not compatible with 3 point lock.

**LOCK ASSA MODULAR 565** 

Security option - high security lock. Chrome plated handle and lock plate cover.

Not compatible with 3 point lock.