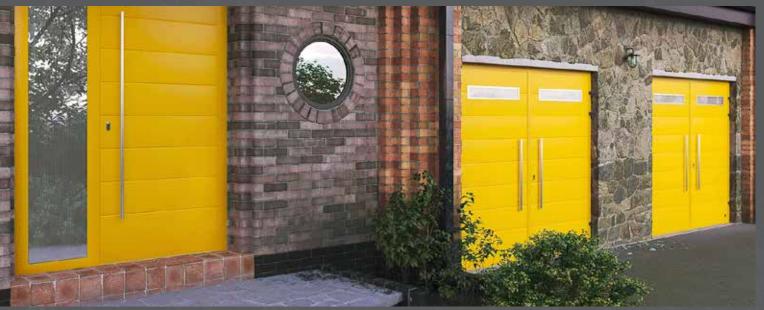

# COLOURS

Go for your favorite colour. Do not limit yourself with RAL colour-chart, use British Standard, NCS charts as well. If necessary 'Heritage colours' are ready on our palette.

The bright yellow will change your mood whatever how upset you are. The doors feature rectangular pull-handles and oblong stainless steel windows.