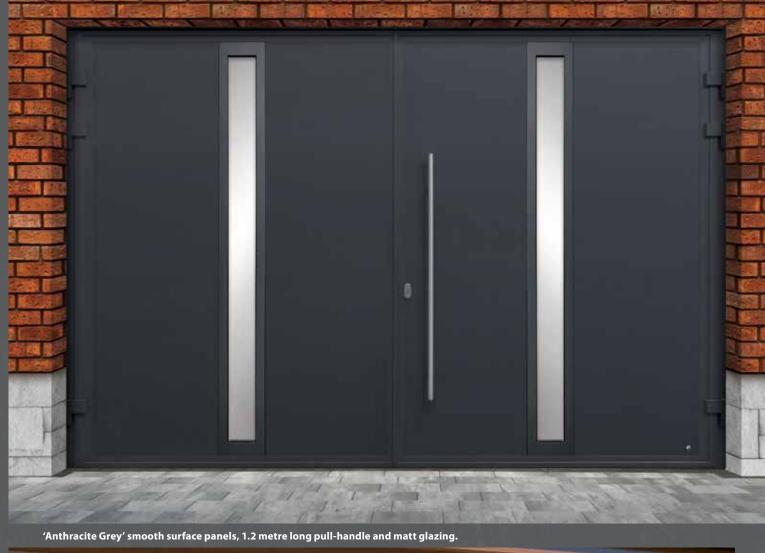

# MODERN DESIGN

Modest luxury combined with functionality. Vertical layout along with glazed panels and pull handles to create an elegant appearance. 'Modern' is one of our main designs.

'Modern' design with stainless steel lever handle and decorative decals to match entrance door design.