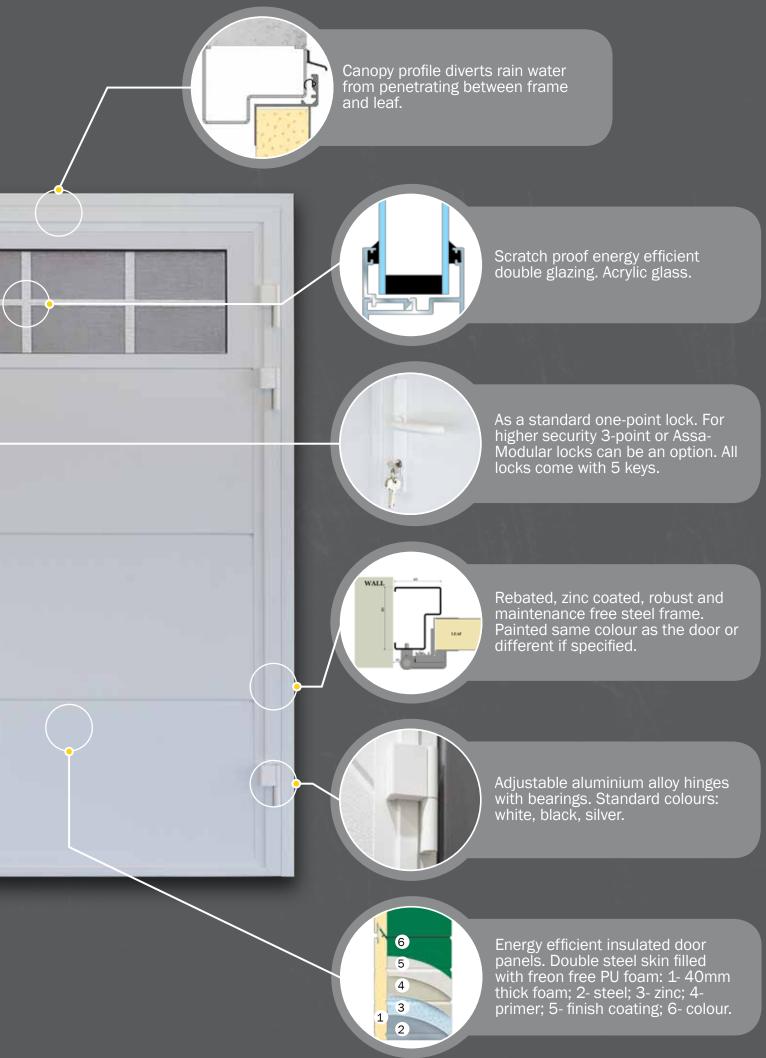

Clear scratch-proof, matt, or obscure glazing. An internal Cross can be added. Frames can be colour matched. Key Cylinder with Thumb-Turn. Convenience option - fast door locking from inside without key. Raised inside or outside inside outside outside