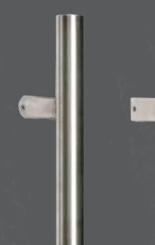

## STAINLESS STEEL PULL HANDLES

**LEVER HANDLES** 

shape

Rectangular shape

**HLS 02** 

**HLS 06** 

### Available lengths:

• 500 mm

Round

- 800 mm
- 1000 mm
- 1200 mm
- 1800 mm

**HLS 05** 

Inside

**STAINLESS STEEL** Knob - outside Lever handle - inside Not compatible with 3 point lock.

**LOCK ASSA MODULAR 565** 