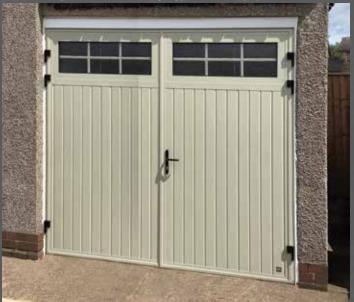

## TRADITIONAL DESIGN

A classic design door. Replace the door but not the style! Double glazed panel with clear, matt, obscure or tinted glass. An internal cross décor can be added. Any RAL or BS colour including wood image colours.