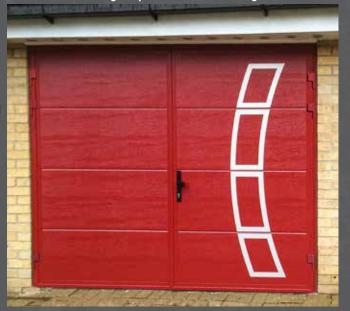

# **DIAMOND DESIGN**

Diamond design door will make your home 'sweet home'. Two design panels combined in chevron layout along with 8 square 15x15 cm stainless steel windows create a cosy and welcoming appearance.

'Diamond' design door in asymmetric split.

Door leafs in 'Chartwell Green' and windows in black finish.