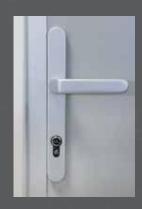

#### STANDARD HANDLES

## STAINLESS STEEL PULL HANDLES

**LEVER HANDLES** 

shape

Rectangular shape

**HLS 02** 

**HLS 06** 

### Available lengths:

• 500 mm

Round

- 800 mm
- 1000 mm
- 1200 mm
- 1800 mm

**HLS 05** 

Inside

**STAINLESS STEEL** Knob - outside Lever handle - inside Not compatible with 3 point lock.

**LOCK ASSA MODULAR 565** 