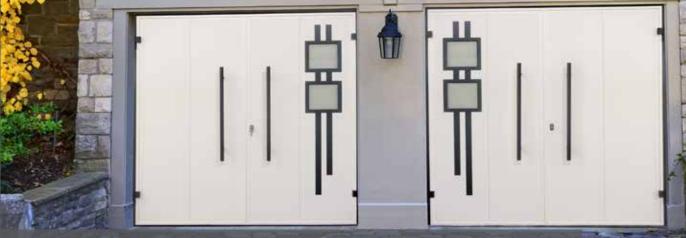

# **DIAMOND DESIGN**

Diamond design door will make your home 'sweet home'. Two design panels combined in chevron layout along with 8 square 15x15 cm stainless steel windows create a cosy and welcoming appearance.

'Diamond' design door in asymmetric split.

Door leafs in 'Chartwell Green' and windows in black finish.