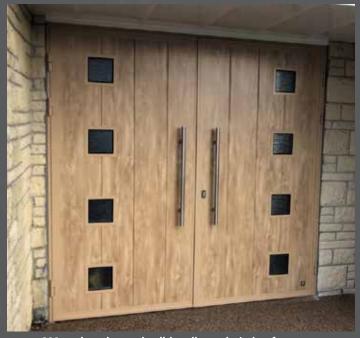

# **RETRO DESIGN**

Retro design doors if you want to comply with conservation area regulations or just resemble the 'good old' door. With the help of different design elements, we can get the desired look.

Hinges and pull-handles made to look as wrought iron create a hand-made old fashion barn door.

'Castle' design. Wrought iron accessories turns modern door into armoured caste door.

Composite fiber-cement planks allow to create image resembling carriage-house or stables door image.