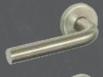

## STAINLESS STEEL PULL HANDLES

**LEVER HANDLES** 

shape

Rectangular shape

**HLS 02** 

**HLS 06** 

### Available lengths:

• 500 mm

Round

- 800 mm
- 1000 mm
- 1200 mm
- 1800 mm

**HLS 05** 

Inside

**STAINLESS STEEL** Knob - outside Lever handle - inside Not compatible with 3 point lock.

**LOCK ASSA MODULAR 565** 