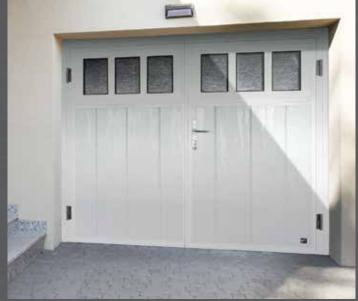

SIDE HINGED GARAGE DOORS

Traditional design doors are a very popular option when refurbishing a garage. Many garages are now under conversion to be used as utility rooms, extra storage, gyms, or hobby spaces.

## TRADITIONAL DESIGN

A classic design door. Replace the door but not the style! Double glazed panel with clear, matt, obscure or tinted glass. An internal cross décor can be added. Any RAL or BS colour including wood image colours.