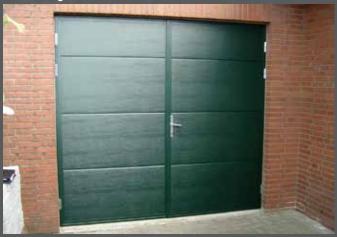

# MODERN DESIGN

Modest luxury combined with functionality. Vertical layout along with glazed panels and pull handles to create an elegant appearance. 'Modern' is one of our main designs.

'Modern' design with stainless steel lever handle and decorative decals to match entrance door design.