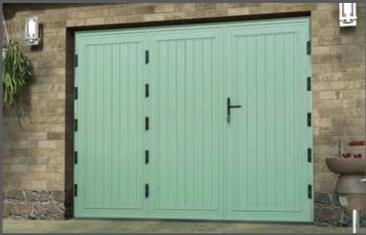

## TRADITIONAL DESIGN

A classic design door. Replace the door but not the style! Double glazed panel with clear, matt, obscure or tinted glass. An internal cross décor can be added. Any RAL or BS colour including wood image colours.