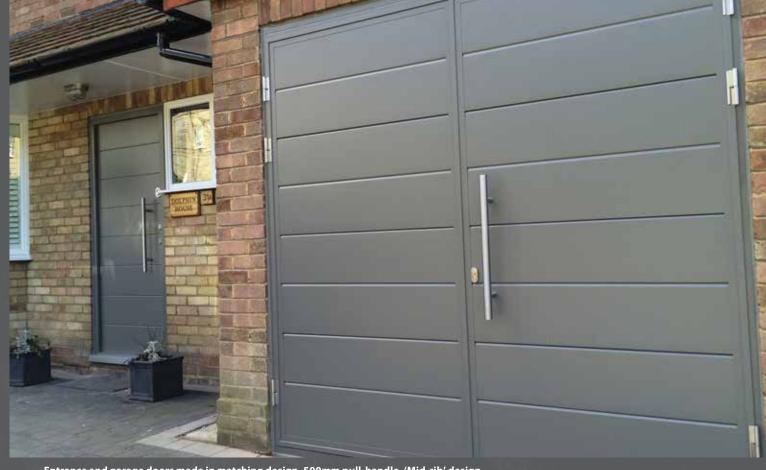

Horizontal narrow stainless metal decals highlights the elegance of the door design.

Custom designed stainless metal motif.

'Byron' design - combination of square windows and metal decals.

Entrance and garage doors made in matching design. 500mm pull-handle, 'Mid-rib' design.