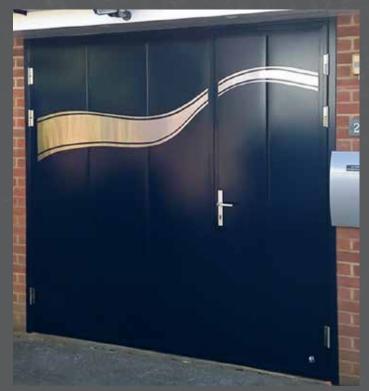

'Traffic Red' finish with 'Sails' design stainless metal decals

'Moss Green' matches with a masonry colour.

Humble door in 'Sapphire Blue' finish with stainless steel lever handle.

'Chartwell Green' bi-fold door.