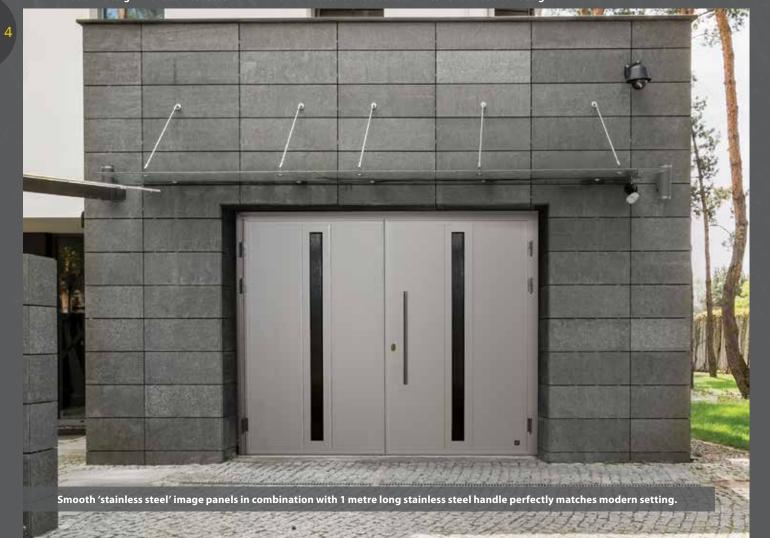

Smooth surface 'Anthracite Grey' finish perfectly contrasts with stainless steel kick plate.

800mm length round pull-handles and window frames powder-coated to match 'Light Oak' door colour.

'Byron' design doors with 1 metre long pull handles. All stainless steel accessories powder coated in black.