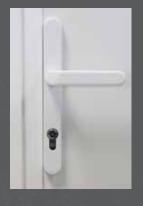

#### STANDARD HANDLES

## STAINLESS STEEL PULL HANDLES

**LEVER HANDLES** 

shape

Rectangular shape

**HLS 02** 

**HLS 06** 

### Available lengths:

• 500 mm

Round

- 800 mm
- 1000 mm
- 1200 mm
- 1800 mm

**HLS 05** 

Inside

**STAINLESS STEEL** Knob - outside Lever handle - inside Not compatible with 3 point lock.

**LOCK ASSA MODULAR 565** 